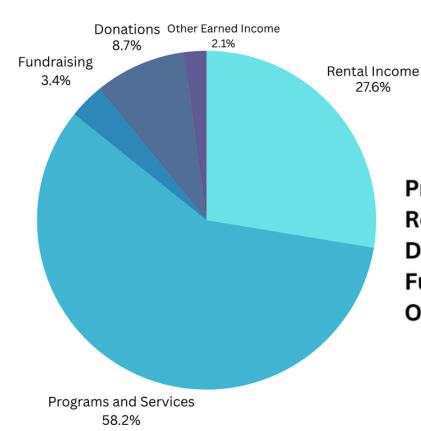

#### 2024 Income \$415,349

Programs and Services: \$241,564

Rental Income: \$114,636

Donations: \$36,286

Fundraising: \$13,948

Other Earned Income: \$8,915