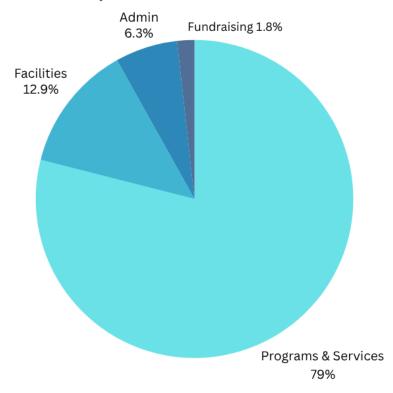

### 2024 Expenses \$380,879

Programs & Services: \$300,748

Facilities: \$49,261

Admin: \$24,182

Fundraising: \$6,689